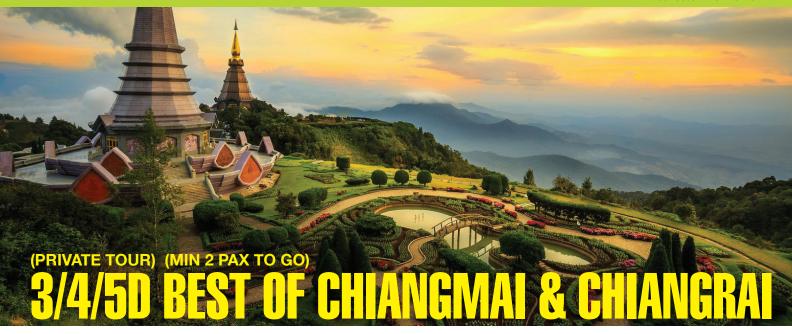

### HIGHLIGHTS

- Chiang Mai City Tour
- Doi Suthep Temple (Cable Car Included)
- Khantoke Dinner with Cultural Shows
- Elephant Camp for Show and ½ hrs
- Hot Spring with 01 Cup of Hot Coffee
- ChiangRai Walking Street
- Long Neck Village
- White Temple Steakhouse Dinner
- Home Industries Village
- Central Festival Shopping Mall

# DAY 2 CHIANGMAI TOUR / CHIANGRAI OVERNIGHT (B/L/D)

- Elephant Camp for Show and 1/2 hrs
- Ride at Mae Sa Elephant Camp
- Elephant Camp (Buffet Lunch)
- Home Industries Village Transfer to ChiangRai
- Hot Spring with 01 Cup of Hot Coffee
- Dinner @ Aui Far (Set Dinner)
- CEI Walking Street