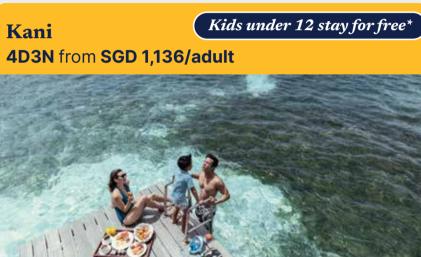

Kiroro Grand, Summer from **SGD 659/adult** 

Last chance

for Sep 2024

\*Club Med Kani: 1 child below 12 years old stays free with 1 paying adult. Teenagers between 12–17 years old will enjoy 60% off adult rates.