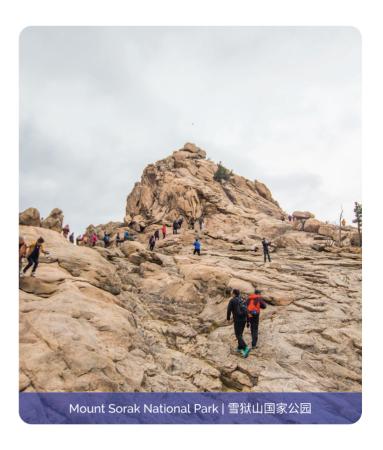

#### **MOUNT SORAK REGION - SEOUL**

Hotel Breakfast | Seafood Soup Noodle Lunch | Budae Jjigae Dinner

- · Mount Sorak National Park The beauty of which is accentuated by granite peaks, lush green valleys and dense forests. Ascend to the summit by cable car (subject to weather conditions). Take a peek at the impressive Kwon Kum Seong Fortress, which commands an excellent view of the Outer Sorak region.
- Halla Art World Is an art space that harmonizes nature, people and art. The Sculpture Garden, approximately 27 acres in size, offers various themed gardens and structures.
- Amok Beach Café Street You will enjoy a café (own expenses) lined up in Gangneung Waterfront. Because each café has its own unique style, it has become a popular place for Korean young people to gather.