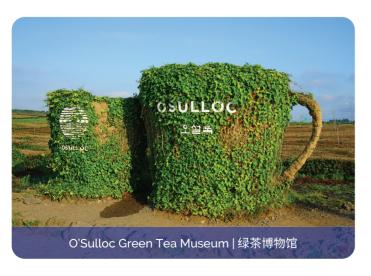

#### JEJU

Hotel Breakfast | Homemade Tofu Stew Lunch |
Seafood Sashimi Set Dinner

- Eco Land Theme Park Hop on the Forest Train at EcoLand for an eco-adventure! The park features brightly painted, 1800s' steam powered Baldwin trains look-alike that circle a track in the Gotjawal forest. Walk across a large, picturesque lake via the Eco Bridge, picture the huge Dutch-style windmill and enchanting flowers.
- O'Sulloc Green Tea Museum (FREE green tea ice cream) Which showcases the production of Korean tea. It also showcase Korean artist tea-ware and other unique pieces collected from around the world. Together with a souvenir shop and a cafe, it makes for a quaint place to sit and enjoy some green tea. There are varieties of green tea made products such as tea rolled cakes, green tea lattes, green tea ice cream and regular green tea. From the observation deck, looking across is the vast tea leaves plantation.
- · Jeju Folk Village Which has restored scenes of the village