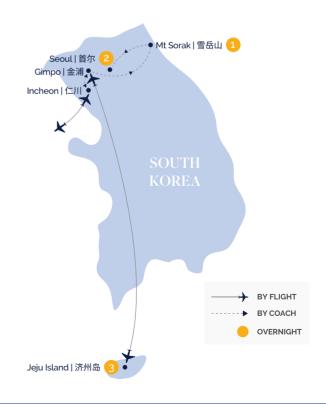

### SINGAPORE > INCHEON (SEOUL)

 Assemble at Singapore Changi Airport and begin your holiday with a pleasant flight to South Korea.

#### **INCHEON (SEOUL) - GIMPO > JEJU**

Meals on Board | Jjajangmyeo + Sweet & Sour Pork
Lunch | Gamjatang Dinner

- Songwol-dong Fairy Tale Village Which is filled wonderful theme of the village by decorating classic fairy tales all around.
- **Jjajangmyeon Museum** It is one of the first Jjajangmyeon themed museum in Korea which focuses on the traditions as well as the history of the Korean-style Chinese dish.
- Incheon's Chinatown Came into being with the opening of Incheon Port in 1883 and Incheon's designation as an extraterritoriality of the Ching Dynasty in the following year. In the past, the area held many stores and trading goods imported from China. But currently most Chinese businesses in the area are restaurants.
- **Hyundai Premium Outlet** Where you can get a wide range of discounted branded merchandise at affordable prices.
- **Yongduam** Like its name, is in the shape of a roaring dragon that looks like it is springing out from the ocean.

#### **JEJU**

Hotel Breakfast | Black Pork Bulgogi Lunch | Fish Set Dinner

- Seongsan Sunrise Peak The Peak resembles a great ancient castle when seen from a distance. Its crater is surrounded by the volcanic ashes that were created when lava touched the cold sea more than 100,000 years ago. At its peak, be swept away by the panoramic view of the Ocean.
- Foot Bath Experience Treat yourself a nice foot bath to relax your tired foot and freshen up yourself.
- Snoopy Garden It is a museum and park based around the characters from the cartoon Peanuts. The indoor Garden House has five halls with the themes of relationships, daily life, relaxation, happiness, and dreams. Outdoor, the park's 11 gardens blend into Jeju's natural features. A visit to Snoopy Garden is a great opportunity to relax and take some unique photos.
- Mysterious Road where a vehicle can drive uphill with the engine off.
- Nanta Show Which has achieved outstanding global acceptance. It is a non-verbal stage performance which dramatizes culinary art and customary Korean percussion.

#### JEJU

Hotel Breakfast | Homemade Tofu Stew Lunch |
Seafood Sashimi Set Dinner

- Eco Land Theme Park Hop on the Forest Train at EcoLand for an eco-adventure! The park features brightly painted, 1800s' steam powered Baldwin trains look-alike that circle a track in the Gotjawal forest. Walk across a large, picturesque lake via the Eco Bridge, picture the huge Dutch-style windmill and enchanting flowers.
- O'Sulloc Green Tea Museum (FREE green tea ice cream) Which showcases the production of Korean tea. It also showcase Korean artist tea-ware and other unique pieces collected from around the world. Together with a souvenir shop and a cafe, it makes for a quaint place to sit and enjoy some green tea. There are varieties of green tea made products such as tea rolled cakes, green tea lattes, green tea ice cream and regular green tea. From the observation deck, looking across is the vast tea leaves plantation.
- · Jeju Folk Village Which has restored scenes of the village

#### JEJU > GIMPO - MOUNT SORAK REGION

Hotel Breakfast | Chicken on Hotplate Lunch | Korean BBO Dinner

- Petite France Proceed to the beautiful cultural village. Be sure to explore the beautiful French-style buildings and visit the memorial hall dedicated to Saint-Exupery, the author of The Little Prince!
- Pinnochio & Da Vinci Theme Park Where you can enjoy the geppetto alley, from da vinci square. On the wind terrace, under the pinocchio clock tower, where you enjoy italian sceneries.
- Jungang Market It is a large comprehensive market consisting of many small shops which divided into many different sections.

### JEJU > GIMPO - MOUNT SORAK REGION ( 25 May - 30 Jun / 23 Nov - 31 Dec )

1 (25 MAY – 30 JUN / 23 NUV – או עבען ב Hotel Breakfast | Korean BBQ Lunch | Voucher Dinner • Everland \*Include Passport Ticket - The world's 7th most visited theme park. Experience its wide array of suspended rides like the Hurricane, Corkscrew, Double Loops and the Amazon Express. A safari of animals such as bears, lions and tigers give visitors a chance to get close to the endangered species.

#### **MOUNT SORAK REGION - SEOUL**

Hotel Breakfast | Seafood Soup Noodle Lunch | Budae Jjigae Dinner

- · Mount Sorak National Park The beauty of which is accentuated by granite peaks, lush green valleys and dense forests. Ascend to the summit by cable car (subject to weather conditions). Take a peek at the impressive Kwon Kum Seong Fortress, which commands an excellent view of the Outer Sorak region.
- Halla Art World Is an art space that harmonizes nature, people and art. The Sculpture Garden, approximately 27 acres in size, offers various themed gardens and structures.
- Amok Beach Café Street You will enjoy a café (own expenses) lined up in Gangneung Waterfront. Because each café has its own unique style, it has become a popular place for Korean young people to gather.

#### SEOUL

Hotel Breakfast | Ginseng Chicken Soup Michelin Recommended Lunch

- · Gyeongbok Palace with Hanok Take a walk around the palace built in AD 1394 during the Chosun Dynasty.
- Ginseng Showroom which showcase various types of Koreans ginseng that was inherited from the olden days. You can also purchase good quality ginseng at the showroom.
- Local Cosmetic Shop Where Korea-manufactured beauty products are available at affordable prices.
- Lotte World Adventure Park (Unlimited Rides Passport Ticket included) - Within this mega-complex lies an international hotel, departmental store, duty-free shops,

#### **SEOUL - INCHEON > SINGAPORE**

Hotel Breakfast

- Liver Showroom Well-known for its health products such as cordyceps and huganbao miracle tonic.
- · Hongik University Street A vibrant and youthful street. It is popular for music, street art, galleries, cafes, and fashionable shops.
- · Bid farewell to this beautiful country before transferring to the airport for the flight home.