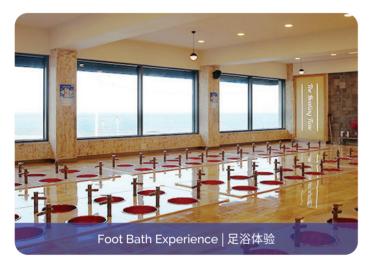

#### **JEJU**

Hotel Breakfast | Black Pork Bulgogi Lunch | Fish Set Dinner

- Seongsan Sunrise Peak The Peak resembles a great ancient castle when seen from a distance. Its crater is surrounded by the volcanic ashes that were created when lava touched the cold sea more than 100,000 years ago. At its peak, be swept away by the panoramic view of the Ocean.
- Foot Bath Experience Treat yourself a nice foot bath to relax your tired foot and freshen up yourself.
- Snoopy Garden It is a museum and park based around the characters from the cartoon Peanuts. The indoor Garden House has five halls with the themes of relationships, daily life, relaxation, happiness, and dreams. Outdoor, the park's 11 gardens blend into Jeju's natural features. A visit to Snoopy Garden is a great opportunity to relax and take some unique photos.
- Mysterious Road where a vehicle can drive uphill with the engine off.
- Nanta Show Which has achieved outstanding global acceptance. It is a non-verbal stage performance which dramatizes culinary art and customary Korean percussion.

#### 济州

饭店早餐 | 黑猪铁板烤肉午餐 | 青花鱼 风味晚餐

- •城山日出峰 从远处看, 山顶犹如一座宏 伟的古城堡,展现着迷人的海洋全景。
- 足浴体验 享受足浴,放松疲惫的双脚。
- 史努比主题乐园 参观史努比花园是放松 和拍摄一些独特照片的绝佳机会。
- 神奇之路 这条公路被称为"鬼道",在 这里,司机熄火后车子会慢慢上移。
- 乱打秀 这是一个非语言的舞台表演,戏 剧化烹饪艺术结合韩国打击乐。