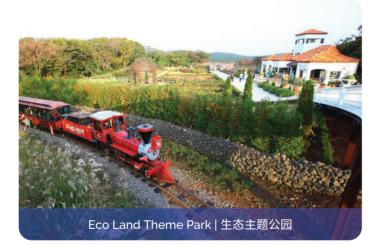

#### JEJU

Hotel Breakfast | Homemade Tofu Stew Lunch |
Seafood Sashimi Set Dinner

- Eco Land Theme Park Hop on the Forest Train at EcoLand for an eco-adventure! The park features brightly painted, 1800s' steam powered Baldwin trains look-alike that circle a track in the Gotjawal forest. Walk across a large, picturesque lake via the Eco Bridge, picture the huge Dutch-style windmill and enchanting flowers.
- O'Sulloc Green Tea Museum (FREE green tea ice cream) Which showcases the production of Korean tea. It also showcase Korean artist tea-ware and other unique pieces collected from around the world. Together with a souvenir shop and a cafe, it makes for a quaint place to sit and enjoy some green tea. There are varieties of green tea made products such as tea rolled cakes, green tea lattes, green tea ice cream and regular green tea. From the observation deck, looking across is the vast tea leaves plantation.
- · Jeju Folk Village Which has restored scenes of the village