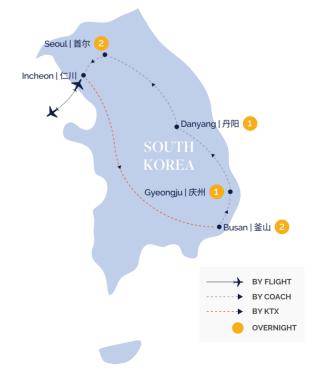

#### INCHEON (SEOUL) = BUSAN ( BY KTX )

Meals on Board | Budae jjigae Lunch | Homemade
Tofu Stew Dinner

N Seoul Tower - Which sits atop of Namsan Mountain. Seoul Tower offers panoramic views of Seoul and the surrounding areas

#### 仁川 (首尔) = 釜山 (乘搭 KTX高速列车)

02 机上用餐 | 韓式部隊鍋午餐 | 自制炖豆腐晚餐

• 首尔塔 - 坐落于南山上。在首尔塔上一睹 首尔的美丽全景和周边地区。