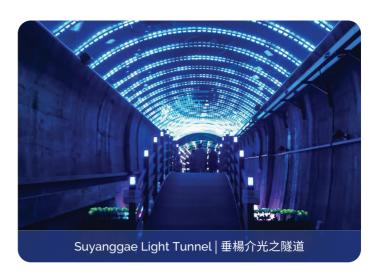

Namhangang River.

- Danyang Mancheonha Skywalk + Monorail (One Way) One of the most demanding places among tourists. The
  skywalk is located 90 meters up above the hill, in a unique
  shape of a slanted egg which includes a one-way monorail
  to reach the skywalk. Furthermore, it offers a bird's eye view
  of Danyang.
- Suyanggae Light Tunnel Is a magical wonderland of colourful lights, featuring a secret garden!
- Okunbong Peak Hanging Bridge Known as the "Eight Scenic Views of Danyang", Gudambong Peak and Oksunbong Peak is a great spot that offers spectacular views of the Chungjuho Lake and Geumsusan Mountain.

#### 庆州 - 丹阳邻近区

15 拌饭 + 韩式汤早餐 | 韩定食午餐 | 韩式烧烤自助晚餐

- 岛潭三峰 丹阳八景之一。是位于南汉江中部的一座由三块岩石组成的岛屿。
- 丹阳万川下天空步道 最受游客欢迎的地方之一。空中步道位于山上90米处,呈独特的倾斜鸡蛋形状,其中包括一条单向单轨列车,可到达空中步道。此外,它提供了丹阳的美景。
- **垂楊介光之隧道** 是一个五光十色的神奇 仙境,像一个秘密花园!
- 堤川玉筍峰吊桥 被称为 "丹阳八景" 的 九潭峰和玉笋峰是欣赏忠州湖和锦绣山壮 丽景色的绝佳景点。