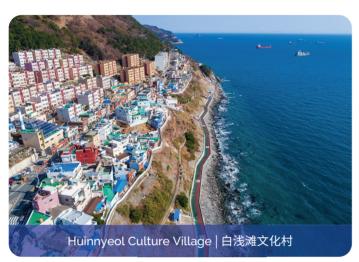

#### **BUSAN**

Hotel Breakfast | Busan Speciality Pork Lunch | Clams + Octopus Seafood Hot Pot Dinner

- Huinnyeoul Culture Village Enjoy those gorgeous blue views of the ocean in front of you. It's really stunning and many of the buildings in the village are painted a stark white to contrast rather beautifully like the pictures you see of Santorini in Greece. Actually, the area is called "The Santorini of Busan"
- Taejongdae A natural park of Busan, with magnificent cliffs facing the open sea on the southernmost tip of island of Yeongdo-gu.
- Haeundae Blue Line Park (Capsule Train) Is a picture sque eco-friendly coastal attraction that was created by reforming an abandon closed railway. You can expect a slow smooth moment of enjoyment as you see the beautiful views.
- Busan X The Sky An observatory deck which takes you from the 98th to 100th floors of the Landmark. You can enjoy the thrills of walking across SHOCKING BRIDGE, a transparent bridge high in the sky!
- International Market and BIFF Square That promotes the advancement of Korea's film industry, and also contributed to Busan's newly transformed district as an international cultural tourist city.
- Bay 101 A beautiful place to view the nightscape in Busan City.

#### 釜山

饭店早餐 | 釜山猪肉风味午餐 | 蛤蠣+ 章魚海鮮火鍋晚餐

• 白浅滩文化村 - 享受令人惊叹的蓝色海景。该地区被称为"釜山的圣托里尼"。

- **太宗台** 釜山自然公园,位于影岛区最南端,面向大海的状丽悬崖。
- 海云台蓝线公园 (胶囊列车) 是一个风景 如画的生态友好型沿海景点,是通过改造 废弃的封闭铁路而创建的。
- 釜山X天空观景台 带您从地标的98层到 100层。您可以享受穿越惊险刺激的高空 诱明桥!
- **国际市场和BIFF国际电影广场** 促进韩国电影产业的进步,也推动了釜山的新转换 区为国际文化旅游城市。
- 海湾101 是一个可以观看美丽的釜山市 夜景的地方。