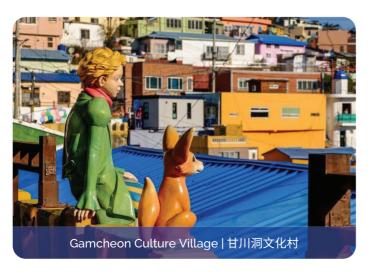

#### **BUSAN - GYEONGJU HANOK STAY**

Hotel Breakfast | Gamjatang Lunch | Sweet Pumpkin
Duck Dinner

- Gamcheon Culture Village Is a town within Gamcheon-dong, Saha District, Busan, South Korea. The area is known for its layered streets, twisted labyrinth-like alleys, and brightly painted houses, which have been restored and enhanced in recent years.
- Songdo Skywalk Ascend to the summit by cable car and see panoramic view of the Songdo seaside, Cloud Bridge, sparkling water, and rocky cliffs. From the 365-meter long over the blue ocean, you can enjoy the magnificent view around.
- **Bulguksa Temple** A UNESCO Heritage Site. Is a major architecture monument of the Shilla Kingdom built more than a thousand years ago (in AD 751).
- Woljeonggyo Bridge Located in Gyo-dong, Gyeongju was built during the Unified Silla period.
- Donggung Palace and Wolji Pond Formerly known as Anapji, is an artificial pond in Gyeongju National Park.

#### 济州 - 庆州韓屋住宿

位据 饭店早餐 | 马铃薯炖猪骨汤风味午餐 | 南瓜燻鴨肉晚餐

- 甘川洞文化村 该地区以其分层的扭曲的 迷宫般的小巷和色彩鲜艳的房屋而闻名。
- 松岛天空步道 乘缆车登上山顶,松岛海滨,云桥,波光粼粼的水面和岩石峭壁的全景尽收眼底。
- 佛国寺 联合国教科文组织世界遗产。是新罗王国的一座主要建筑纪念碑,建于一千多年前(公元751年)。
- 月精桥 位于庆州教洞,建于统一新罗时
- 東宮與月池 旧称雁鸭池,是庆州国立公园内的一个人工池塘。