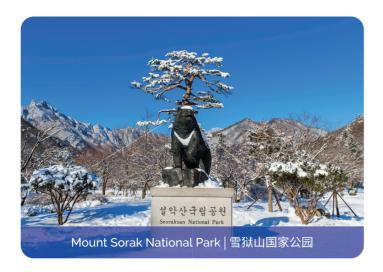

#### INCHEON (SEOUL) - MOUNT SORAK REGION

Meals on Board | Korean Squid and Pork Belly Bulgogi Lunch | Tofu Stew Dinner

- Mount Sorak National Park The beauty of which is accentuated by granite peaks, lush green valleys and dense forests. Ascend to the summit by cable car (subject to weather conditions). Peek at the impressive Kwon Kum Seong Fortress, which commands an excellent view of the Outer Sorak region.
- Jungang Market It is a large comprehensive market consisting of many small shops which divided into many different sections.

#### 仁川 (首尔) - 雪岳山邻近度 假村

1 加上用餐 | 韩式鱿鱼及五花烤肉午餐 | 豆腐炖晚餐

- 雪狱山国家公园 乘坐缆车登上山顶(视天气情况而定)。您可以一睹令人印象深刻的权金城,该堡垒享有外雪拉克地区的美景。
- 中央市場 这是一个由许多分成许多不同部分的小商店所组成的大型综合市场。