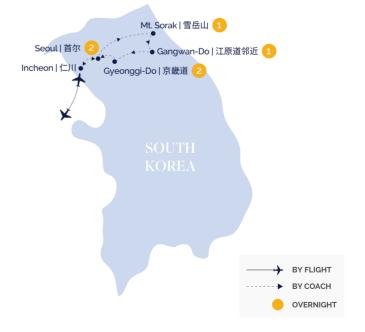

#### **HIGHLIGHTS**

- Gangwon-do: Mount Sorak National Park, Jungang Market, Ski Equipment & Attire, Alpaca World Park, Café Gamjabat
- **Gyeonggi-do**: Ludensia, Yeoju Premium Outlet, Fruit Picking, Everland
- Seoul: Lotte World Adventure Park, Lotte World Tower, Dongdaemun Market, Gyeongbok Palace, Myeongdong, Korean Ginseng Showroom, Korean Cosmetics Showroom, Hongik University Street, Healthy Liver Showroom

#### 行程亮點

- 江原道:雪狱山国家公园,中央市場,含基本滑雪设备和服装,羊驼世界公园,馬鈴薯田咖啡厅
- 京畿道: 盧登西亞歐州村, 骊州名牌 折扣购物中心, 水果采摘, 爱宝乐园
- 首尔: 乐天世界, 乐天世界塔, 东大门市场, 景福宫, 明洞, 高丽人参展览厅, 韩国化妆品展示厅, 弘益大学街, 护肝宝专卖店