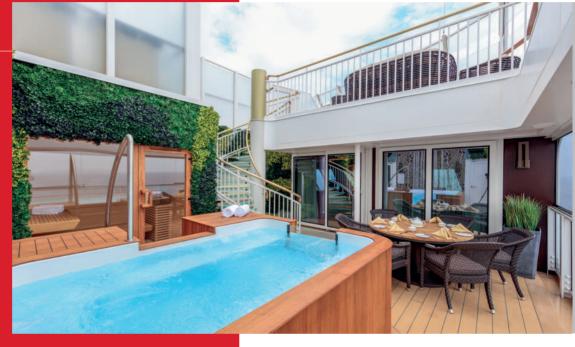

# PALACE VILLA

Approx. 224 sq.m Max Occupancy 6 Deck 17

1 King-size Bed

1 Queen-size Bed

1 Double Sofa Bed

# **A Brand New Elevated Experience**

The Palace is our all-suite concept within Genting Dream, your private club on board - the largest luxury ship-within-a-ship enclave found on any cruise liner. For connoisseurs of true Asian luxury, hospitality and exuberant living.