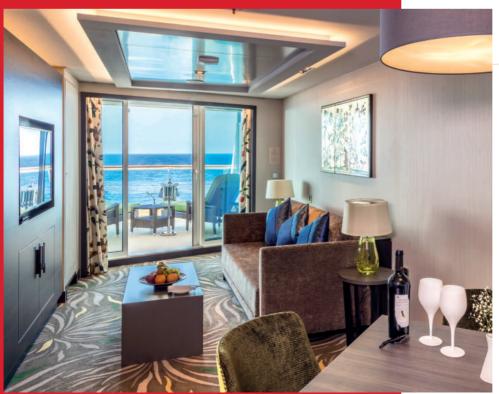

#### **PALACE PENTHOUSE**

Approx 56 - 115.4 sq.m Max Occupancy 4 - 6\*

D | 10 / 1/

Deck 13 / 16

1 King-size Bed +

1 Double Sofa Bed /

1 Queen-size Bed +

2 Double Sofa Beds /

1 Queen-size Bed +

1 Double Sofa Bed