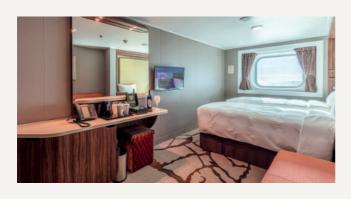

## **OCEANVIEW STATEROOM**

From 16 - 35 sq.m | Max Occupancy 2 - 4

Deck 5 / 9 / 10 / 11 / 12 / 13

2 Single Beds / 2 Single Beds + 1 Single Sofa Bed / 2 Single

Beds + 1 Single Sofa Bed + 1 Ceiling Pullman Bed

## INTERIOR STATEROOM

From 13 - 14 sq.m | Max Occupancy 2 - 4^ Deck 5 / 8 / 9 / 10 / 11 / 12 / 13 / 15 2 Single Beds / 2 Single Beds + 1 Ceiling Pullman Bed / 1 Single Bed + 1 Pullman Bed + Double Sofa Bed