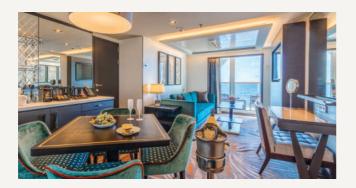

#### PALACE DELUXE PREMIUM

From 41 - 61 sq.m | Max Occupancy 4 Deck 9 / 10 / 11 / 12 / 13 / 15 1 King-size Bed + 1 Double Sofa Bed

#### PALACE DELUXE SUITE

From 41 sq.m | Max Occupancy 4 | Deck 15 1 Queen-size Bed + 1 Double Sofa Bed

#### **PALACE SUITE**

From 37 - 40 sq.m | Max Occupancy 4 Deck 13 / 15 / 16 / 17 1 Queen-size Bed + 1 Double Sofa Bed