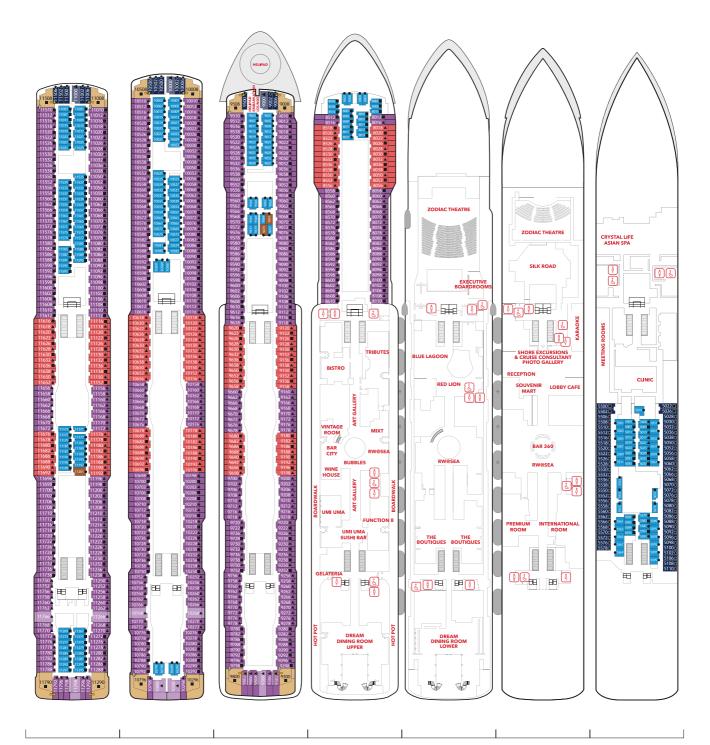

#### DECK 13

Suites, Balcony Deluxe, Balcony, Oceanview & Interior Staterooms

# DECK 12

Suites, Balcony Deluxe, Balcony, Oceanview & Interior Staterooms

# DECK 11

Suites, Balcony Deluxe, Balcony, Oceanview & Interior Staterooms

#### DECK 10

Suites, Balcony Deluxe, Balcony, Oceanview & Interior Staterooms

# DECK 9

Suites, Balcony Deluxe, Balcony, Oceanview & Interior Staterooms, Helipad

#### DECK 8

Restaurants, Bars, Lounges & Multipurpose Venue, Balcony Deluxe, Balcony & Interior Staterooms

# DECK 7

Main Theatre, Executive Boardrooms, Restaurants, Retail Venues & Entertainment Venues

#### DECK 6

Main Lobby, Reception, Restaurant, Café Lounges & Entertainment Venues

#### DECK 5

Asian Spa, Oceanview & Interior Staterooms

- Oceanview Stateroom
- Oceanview Stateroom (Accessible)
- Interior Stateroom
- Interior Stateroom (Accessible)
- Up to two persons occupany
- ▲ Up to three persons occupany
- Up to four persons occupany
- ★ Up to six persons occupancy
- Connecting Stateroom
- Adjoining Stateroom