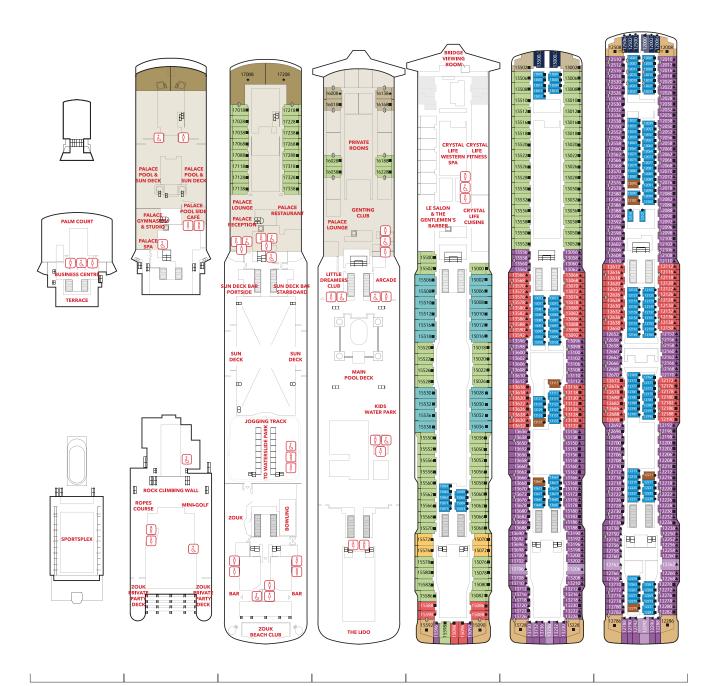

# **Genting Dream Deck Plans**

#### DECK 19

Lounge, Business Centre & SportsPlex

#### DECK 18

The Palace, Ropes Course, Mini-Golf, Rock Climbing Wall & Zouk Private Party Deck

#### DECK 17

The Palace, Suites, Zouk & Zouk Beach Club

#### DECK 16

Genting Club, Suites, Entertainment Venues, Water Activities & Restaurant

#### DECK 15

Western Spa, Fitness Centre, Suites, Balcony Deluxe, Balcony & Interior Staterooms